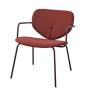

## Marietta Lounge

Manufacturer: Capdell, Spain

Fabric Categories

Product Code Base/Description Wood COM C1 C2 C3 C4 C5 C6

Lounge chairs in metal frame with wood or upholstered seat and back options.

Lounge chair with oak veneer seat and back, Steel base Ø16 mm

2315

Lounge chair with upholstered seat and back, Steel base  $\emptyset$ 16 mm COM: 140 cm - 1.55 yds

2315U

Epoxy powder-coated or - \$1,338 \$1,452 \$1,545 \$1,695 \$1,800 \$1,950 \$2,043 chromed steel