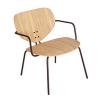

## Marietta Lounge

Manufacturer: Capdell, Spain

Fabric Categories

Product Code Base/Description Wood COM C1 C2 C3 C4 C5 C6

Lounge chairs in metal frame with wood or upholstered seat and back options.

Lounge chair with oak veneer seat and back, Steel base Ø16 mm

2315

Lounge chair with upholstered seat and back, Steel base  $\emptyset$ 16 mm COM: 140 cm - 1.55 yds

2315U

Epoxy powder-coated or - \$1,338 \$1,452 \$1,545 \$1,695 \$1,800 \$1,950 \$2,043 chromed steel