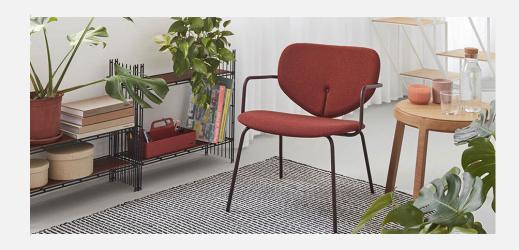

## Marietta Lounge

Manufacturer: Capdell, Spain

Fabric Categories

Product Code Base/Description Wood COM C1 C2 C3 C4 C5 C6

Lounge chairs in metal frame with wood or upholstered seat and back options.

Lounge chair with oak veneer seat and back, Steel base Ø16 mm

2315

Lounge chair with upholstered seat and back, Steel base  $\emptyset$ 16 mm COM: 140 cm - 1.55 yds

2315U

Epoxy powder-coated or - \$1,338 \$1,452 \$1,545 \$1,695 \$1,800 \$1,950 \$2,043 chromed steel